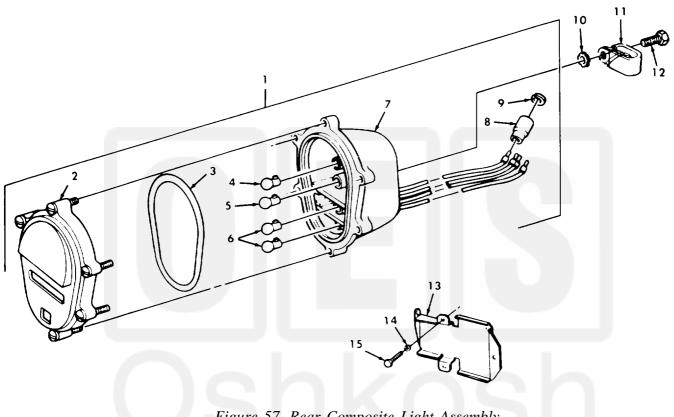

Figure 57. Rear Composite Light Assembly.

Equipment Sales

|             |             | "item |                | Available at www.oshkoshequipment.com,     |
|-------------|-------------|-------|----------------|--------------------------------------------|
| IT EM<br>NO | SMR<br>CODE | FSCM  | PART<br>Number | DESCRIPTION AND USABLE ON CODES (UDC) QTY  |
|             |             |       |                | GROUP 0609 LIGHTS                          |
|             |             |       |                | FIGURE 57 REAR COMPOSITE LIGHT ASSEMBLY    |
| 1           | PA000       | 96906 | MS52125-2      | STOP LIGHT                                 |
| 2           | PADZZ       | 19207 | 11639535       | .LENS,LIGHT 1                              |
| 3           | PAOZZ       | 19207 | 11639519-2     | UOC:B30,B31,B32,B33 .PACKING,PREFORMED     |
| 4           | PAOZZ       | 19207 | 193093         | LAMP, I NCANDESCENT                        |
| 5           | PADZZ       | 19207 | 446914         | -LAMP, I NCANDESCENT                       |
| 6           | PAOZZ       | 19207 | 190877         | .LAMP, I NCANDESCENT 2                     |
| 7           | PAOZZ       | 19207 | 11639520       | UOC:830,831,832,833 .BODY ASSEMBLY         |
| 8           | PAOZZ       | 19207 | 8338566        | • SHELL, ELECTRI CAL                       |
| 9           | PAOZZ       | 19207 | 8338567        | • WA SHER , SLOTTED                        |
| 10          | PADZZ       | 96906 | MS45904-76     | WA SHER, LOCK                              |
| 11          | PAOZZ       | 96906 | MS21333-122    | CLA MP, LOCP                               |
| 12          | PADZZ       | 96906 | MS90728-57     | SCREW, CAP, HEXAGON H                      |
| 13          | PAOZZ       | 19207 | 11639698       | GUARD, WI RE                               |
| 14          | PAOZZ       | 96906 | MS35338-44     | WA SHER, LOCK                              |
| 15          | PAOZZ       | 96906 | MS90725-6      | UOC:B30,B31,B32,B33<br>SCREW,CAP,HEXAGON H |